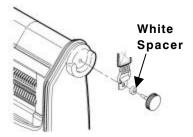

- 3. Pull on the boot and fit it around the printer.
- 4. With Shoulder Strap Only. For both sides of the printer, put together the knob assembly and screw it into the threaded insert. Do not over-tighten the assembly.

## Contents of the Boot Kit

The boot kit comes with:

- the boot.
- two knobs.
- two white spacers to use with the knobs.
- two black spacers and two screws (industrial version printer only).